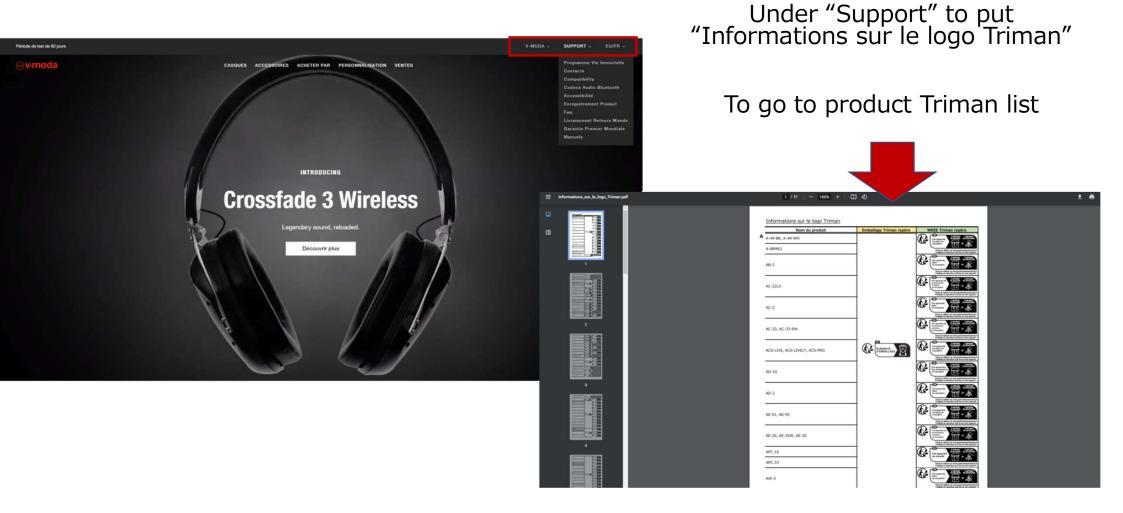

## V-MODA Web Site

### V-MODA French Page (<u>https://www.v-moda.com/eu/fr</u>)

# To Do List

- Prepare List of V-MODA Triman List (BU)
- Create Menu: "Informations sur le logo Triman"
- To link to V-MODA Triman List PDF
- All due May 31, 2023