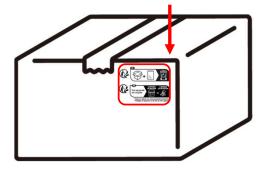

## <Display content>

Display the Triman Logo waste information on the Packaging (delivered to the user).

There are two types of Triman waste information displayed: Packaging disposal information and WEEE disposal information.

Can be printed or labeled.

Triman Disposition Information

Packaging disposal information is displayed for all products, and WEEE disposal information is displayed for electrical and electronic equipment products.

Separate disposal information varies by product.