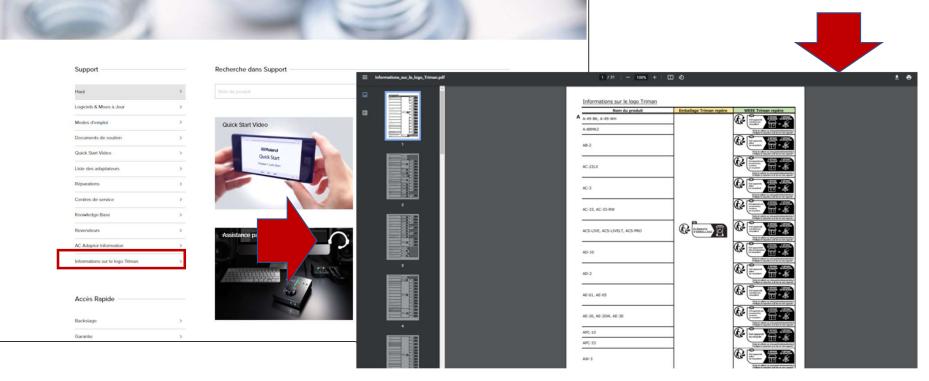

# Roland Web Site

SUPPOR

Roland

SUPPORT

0

 Example of Roland French website

(https://www.roland.com/fr/sup port/)

Under "Support" it has "Informations sur le logo Triman"