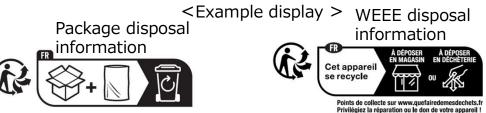

## <Display content>

Display the Triman Logo waste information on the Packaging (delivered to the user).

There are two types of Triman waste information displayed: Packaging disposal information and WEEE disposal information.

Can be printed or labeled.

Triman Disposition Information

Packaging disposal information is displayed for all products, and WEEE disposal information is displayed for electrical and electronic equipment products.